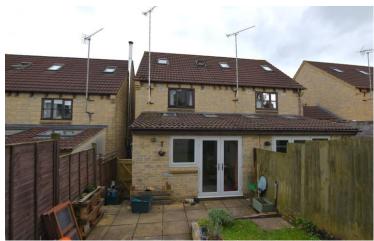

Externally the property is approached via a recently laid paved pathway which leads up to the newly installed front door. At the rear there is a fully enclosed garden laid to patio and lawn with a handful of steps up to a raised area with beds and planters. The garden has a sunny south westerly aspect and has a private feel. There is also garage and parking in front of the property.