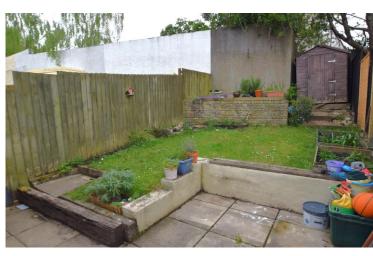

Externally the property is approached via a recently laid paved pathway which leads up to the newly installed front door. At the rear there is a fully enclosed garden laid to patio and lawn with a handful of steps up to a raised area with beds and planters. The garden has a sunny south westerly aspect and has a private feel. There is also garage and parking in front of the property.