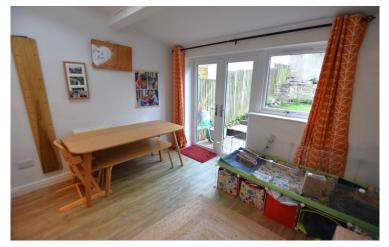

'With a modern extended kitchen/dining room, an upgraded bathroom, windows and external doors this three bedroom semi could be perfect for those just simply looking to add their own cosmetic touch!'

This three bedroom semi detached home enjoys accommodation set over three levels and has undergone significant updating and improvement from the current owners to create a spacious family home. As you enter the property there is a welcoming hallway with stairs to the first floor and door into a ground floor wc. There is then a generous size lounge which leads through to an extended kitchen/dining room with plenty of modern wall and floor units and a light and bright dining area with velux windows and French doors to the garden. On the first floor there are two bedrooms, a renovated family bathroom and a large storage cupboard plus the stairs which then rise to the largest bedroom on the second floor. GCH and double glazing.