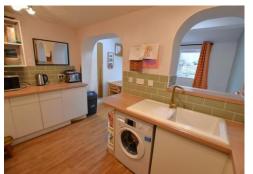

'With a modern extended kitchen/dining room, an upgraded bathroom, windows and external doors this three bedroom semi could be perfect for those just simply looking to add their own cosmetic touch!'

This three bedroom semi detached home enjoys accommodation set over three levels and has undergone significant updating and improvement from the current owners to create a spacious family home. As you enter the property there is a welcoming hallway with stairs to the first floor and door into a ground floor wc. There is then a generous size lounge which leads through to an extended kitchen/dining room with plenty of modern wall and floor units and a light and bright dining area with velux windows and French doors to the garden. On the first floor there are two bedrooms, a renovated family bathroom and a large storage cupboard plus the stairs which then rise to the largest bedroom on the second floor. GCH and double glazing.