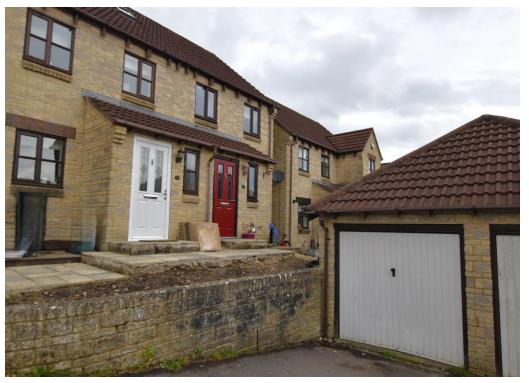

## 19 Green Close

Paulton BS39 7HA

£299,950

- A sizeable extended three bedroom semi detached home
- Feature kitchen/dining room with doors onto the garden
- Enclosed South westerly facing garden
- Garage and convenient parking to the front
- Walking distance of village amenities and local school
- Easily commutable to both Bath & Bristol

Externally the property is approached via a recently laid paved pathway which leads up to the newly installed front door. At the rear there is a fully enclosed garden laid to patio and lawn with a handful of steps up to a raised area with beds and planters. The garden has a sunny south westerly aspect and has a private feel. There is also garage and parking in front of the property.