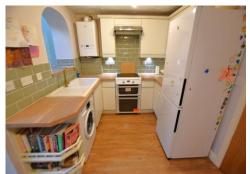

'With a modern extended kitchen/dining room, an upgraded bathroom, windows and external doors this three bedroom semi could be perfect for those just simply looking to add their own cosmetic touch!'

This three bedroom semi detached home enjoys accommodation set over three levels and has undergone significant updating and improvement from the current owners to create a spacious family home. As you enter the property there is a welcoming hallway with stairs to the first floor and door into a ground floor wc. There is then a generous size lounge which leads through to an extended kitchen/dining room with plenty of modern wall and floor units and a light and bright dining area with velux windows and French doors to the garden. On the first floor there are two bedrooms, a renovated family bathroom and a large storage cupboard plus the stairs which then rise to the largest bedroom on the second floor. GCH and double glazing.