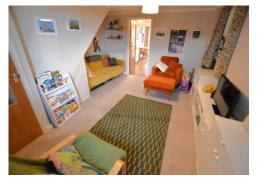

'With a modern extended kitchen/dining room, an upgraded bathroom, windows and external doors this three bedroom semi could be perfect for those just simply looking to add their own cosmetic touch!'

This three bedroom semi detached home enjoys accommodation set over three levels and has undergone significant updating and improvement from the current owners to create a spacious family home. As you enter the property there is a welcoming hallway with stairs to the first floor and door into a ground floor wc. There is then a generous size lounge which leads through to an extended kitchen/dining room with plenty of modern wall and floor units and a light and bright dining area with velux windows and French doors to the garden. On the first floor there are two bedrooms, a renovated family bathroom and a large storage cupboard plus the stairs which then rise to the largest bedroom on the second floor. GCH and double glazing.