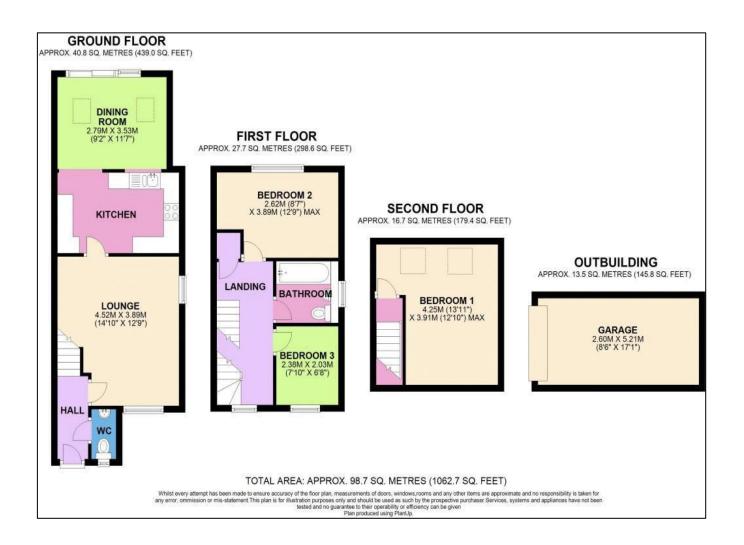

## 19 Green Close

Paulton BS39 7HA

£299,950

- A sizeable extended three bedroom semi detached home
- Feature kitchen/dining room with doors onto the garden
- Enclosed South westerly facing garden
- Garage and convenient parking to the front
- Walking distance of village amenities and local school
- Easily commutable to both Bath & Bristol

'With a modern extended kitchen/dining room, an upgraded bathroom, windows and external doors this three bedroom semi could be perfect for those just simply looking to add their own cosmetic touch!'

This three bedroom semi detached home enjoys accommodation set over three levels and has undergone significant updating and improvement from the current owners to create a spacious family home. As you enter the property there is a welcoming hallway with stairs to the first floor and door into a ground floor wc. There is then a generous size lounge which leads through to an extended kitchen/dining room with plenty of modern wall and floor units and a light and bright dining area with velux windows and French doors to the garden. On the first floor there are two bedrooms, a renovated family bathroom and a large storage cupboard plus the stairs which then rise to the largest bedroom on the second floor. GCH and double glazing.

Externally the property is approached via a recently laid paved pathway which leads up to the newly installed front door. At the rear there is a fully enclosed garden laid to patio and lawn with a handful of steps up to a raised area with beds and planters. The garden has a sunny south westerly aspect and has a private feel. There is also garage and parking in front of the property.